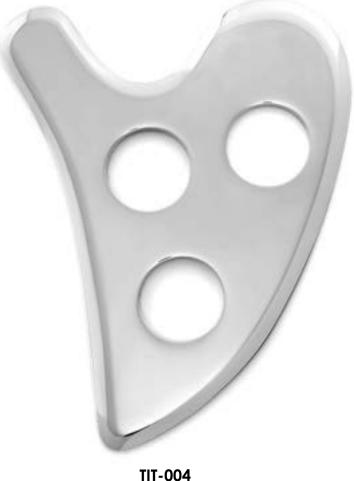

## **IASTM TOOL ARTIST**

# **Reusable Tools**

The T.I.G International® IASTM Tool – Artist is a robust IASTM Tool with a straight finish at the bottom and an inward-faced flat edge at the top. Ideal for scanning tissue. This Tool has different shapes, such as a concave side, a convex side and jagged corners. This makes it widely applicable. Travel pouch included.

Material: AISI 304 (1.4301) high-quality surgical stainless steel Weight: 240 grams Dimensions: 4mm x 11cm x 14cm