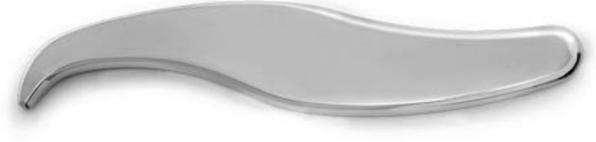

#### TIT-001

The T.I.G International® IASTM Tool – Mustache is a wide applicable, light to hold and our best selling IASTM Tool. The "Mustache" has a flat finish on the bottom. The top has both round and upwardly slanted edges. The instrument also has a pointy side to reach deeper fascial layers. A popular choice for general use. Travel pouch included.

Material: AISI 304 (1.4301) high-quality surgical stainless steel Weight: 0.33 lbs Dimensions: 11 × 3 × 1.2 in