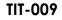

## **IASTM TOOL DROP**

# **Reusable Tools**

TIT-010

The T.I.G International® IASTM Tool – Drop is a light IASTM Tool with a flat round finishing. Because the "Drop" is only 3 mm thick, it is ideal for stroking in both directions. Also suitable for other fascial techniques. Travel pouch included.

Material: AISI 304 (1.4301) high-quality surgical stainless steel Weight: 138 grams Dimensions: 3mm x 6.5cm x 16cm