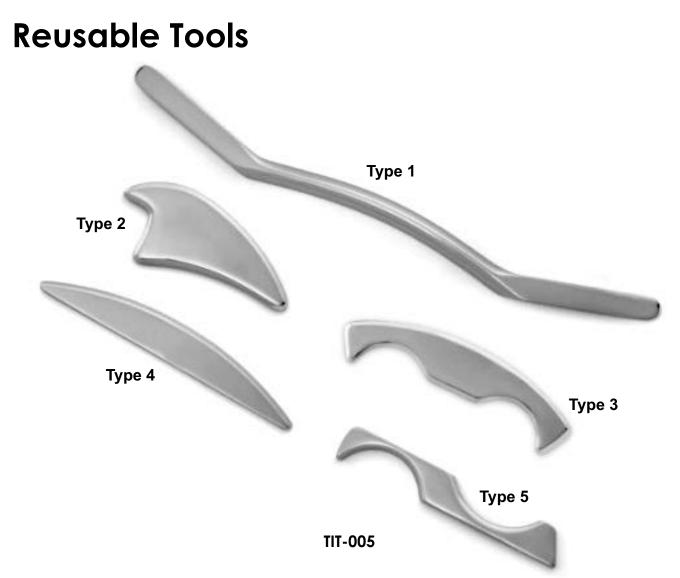

## **IASTM TOOL SET LARGE**

The T.I.G International® IASTM Tool Set size Large consists of five large tools for treating all parts of the body and larger muscle groups. Travel pouch included. The set size L consists of five large tools for treating all parts of the body and larger muscle groups.

Material: AISI 304 (1.4301) high-quality surgical stainless steel, Total weight of 1310 grams.

**Type 1:** (9mm x 1.9cm x 44.6cm) **Weight:** 562 grams

**Type 2:** (6mm x 6cm x 13.6cm) **Weight:** 186 grams

**Type 3:** (6mm x 4.2cm x 20.7cm) **Weight:** 228 grams

**Type 4:** (6mm x 3.2cm x 21.3cm) **Weight:** 193 grams

**Type 5:** (5mm x 2.3cm x 15.2cm) **Weight:** 78 grams