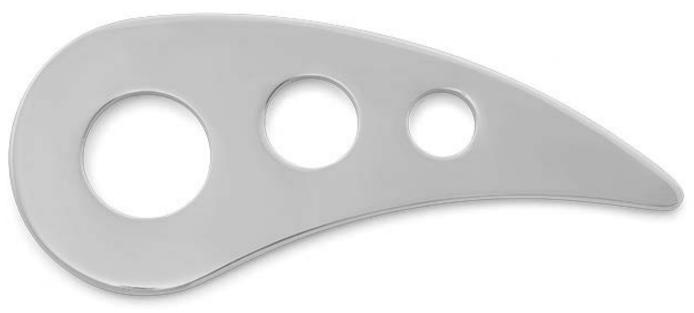

## **IASTM TOOL WHEELER**

# **Reusable Tools**

The T.I.G International® IASTM Tool – Wheeler is a generally applicable flat IASTM Tool (4 mm) with various corners and sides (identical on both sides). The "Wheeler" also has a button to reach deeper fascial layers. Suitable for various fascial techniques (scanning, stroking and treatment). Travel pouch included.

Material: AISI 304 (1.4301) high-quality surgical stainless steel Weight: 0.51 lbs Dimensions: 9 × 6.1 × 1 inch