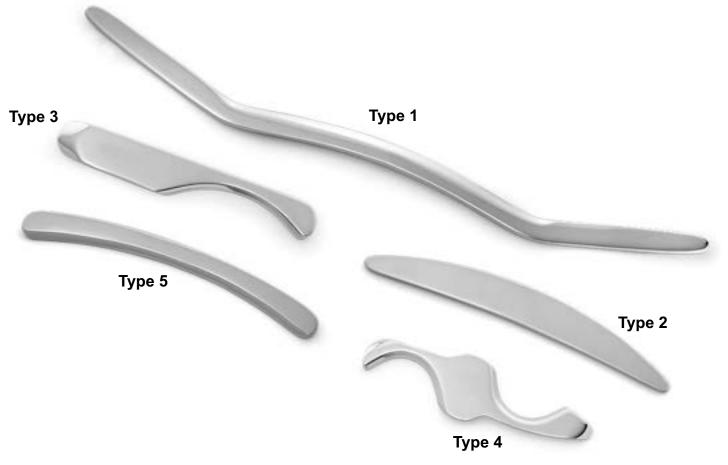

# **Reusable Tools**

**TIT-007** 

The IASTM Tool Set size Small consists of five small, narrow, fine tools, particularly for treating smaller parts of the body. Travel pouch included. Total weight of 315 grams.

Small Set of 5 Instruments

Material: AISI 304 (1.4301) high-quality surgical stainless steel

Type 1: (5mm x 1cm x 31cm) Weight: 144 grams

**Type 2:** (3mm x 1.8cm x 15.5cm) Weight: 59 grams

**Type 3:** (3mm x 1.8cm x 12.6cm) Weight: 46 grams

**Type 4:** (3mm x 3cm x 11cm) Weight: 35 grams

**Type 5:** (3mm x 1.4cm x 14.5cm) Weight: 41 grams