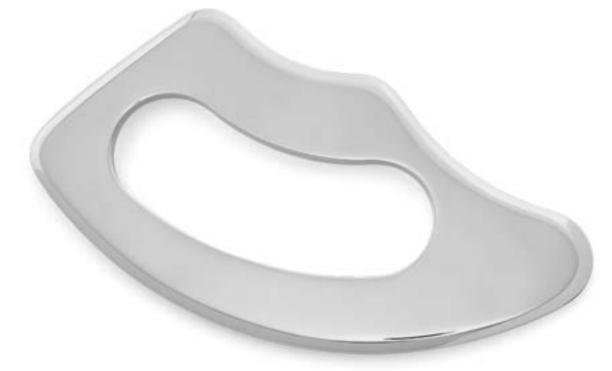

# **Reusable Tools**

TIT-002

The T.I.G International® IASTM Tool – Kiss has rounded edges on both sides and a firm hold. Extremely suitable for stroking in both directions. Also well-suited for other techniques. Typical for this tool is its long, round, convex curve. Travel pouch included.

Material: AISI 304 (1.4301) high-quality surgical stainless steel Weight: 300 grams Dimensions: 5mm x 9cm x 17cm