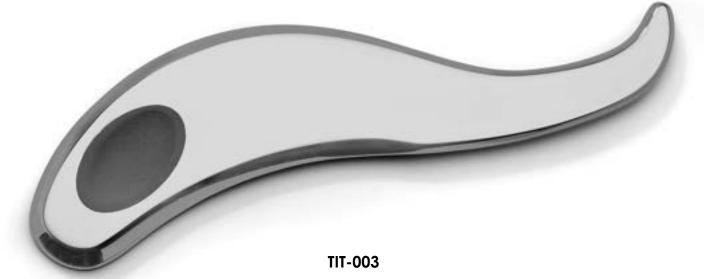

# **Reusable Tools**

The T.I.G International® IASTM TOOL IASTM Tool – Wave was designed to act as an all-in-one IASTM tool. One tool allowing for many different application techniques. Travel pouch included.