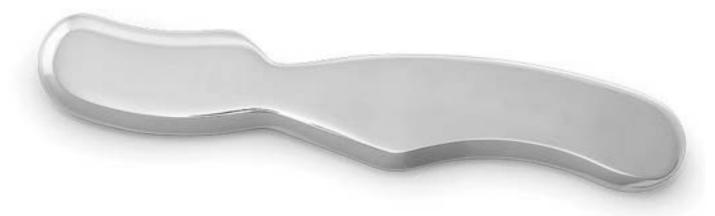

#### TIT-001

The T.I.G International® IASTM Tool – Mustache is a wide applicable, light to hold and our best selling IASTM Tool. The "Mustache" has a flat finish on the bottom. The top has both round and upwardly slanted edges. The instrument also has a pointy side to reach deeper fascial layers. A popular choice for general use. Travel pouch included.

Material: AISI 304 (1.4301) high-quality surgical stainless steel Weight: 0.33 lbs Dimensions: 11 × 3 × 1.2 in