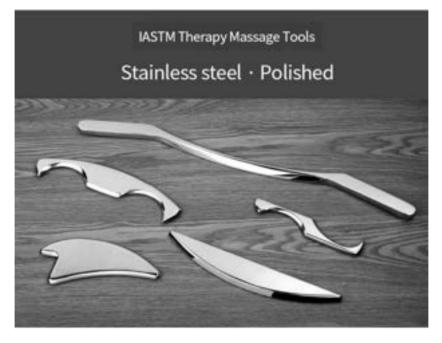

## **IASTM TOOL SET LARGE**

The T.I.G International® IASTM Tool Set size Large consists of five large tools for treating all parts of the body and larger muscle groups. Travel pouch included. The set size L consists of five large tools for treating all parts of the body and larger muscle groups.

Material: AISI 304 (1.4301) high-quality surgical stainless steel, Total weight of 1310 grams.

**Type 1:** (9mm x 1.9cm x 44.6cm) **Weight:** 562 grams

**Type 2:** (6mm x 6cm x 13.6cm) **Weight:** 186 grams

**Type 3:** (6mm x 4.2cm x 20.7cm) **Weight:** 228 grams

**Type 4:** (6mm x 3.2cm x 21.3cm) **Weight:** 193 grams

**Type 5:** (5mm x 2.3cm x 15.2cm) **Weight:** 78 grams